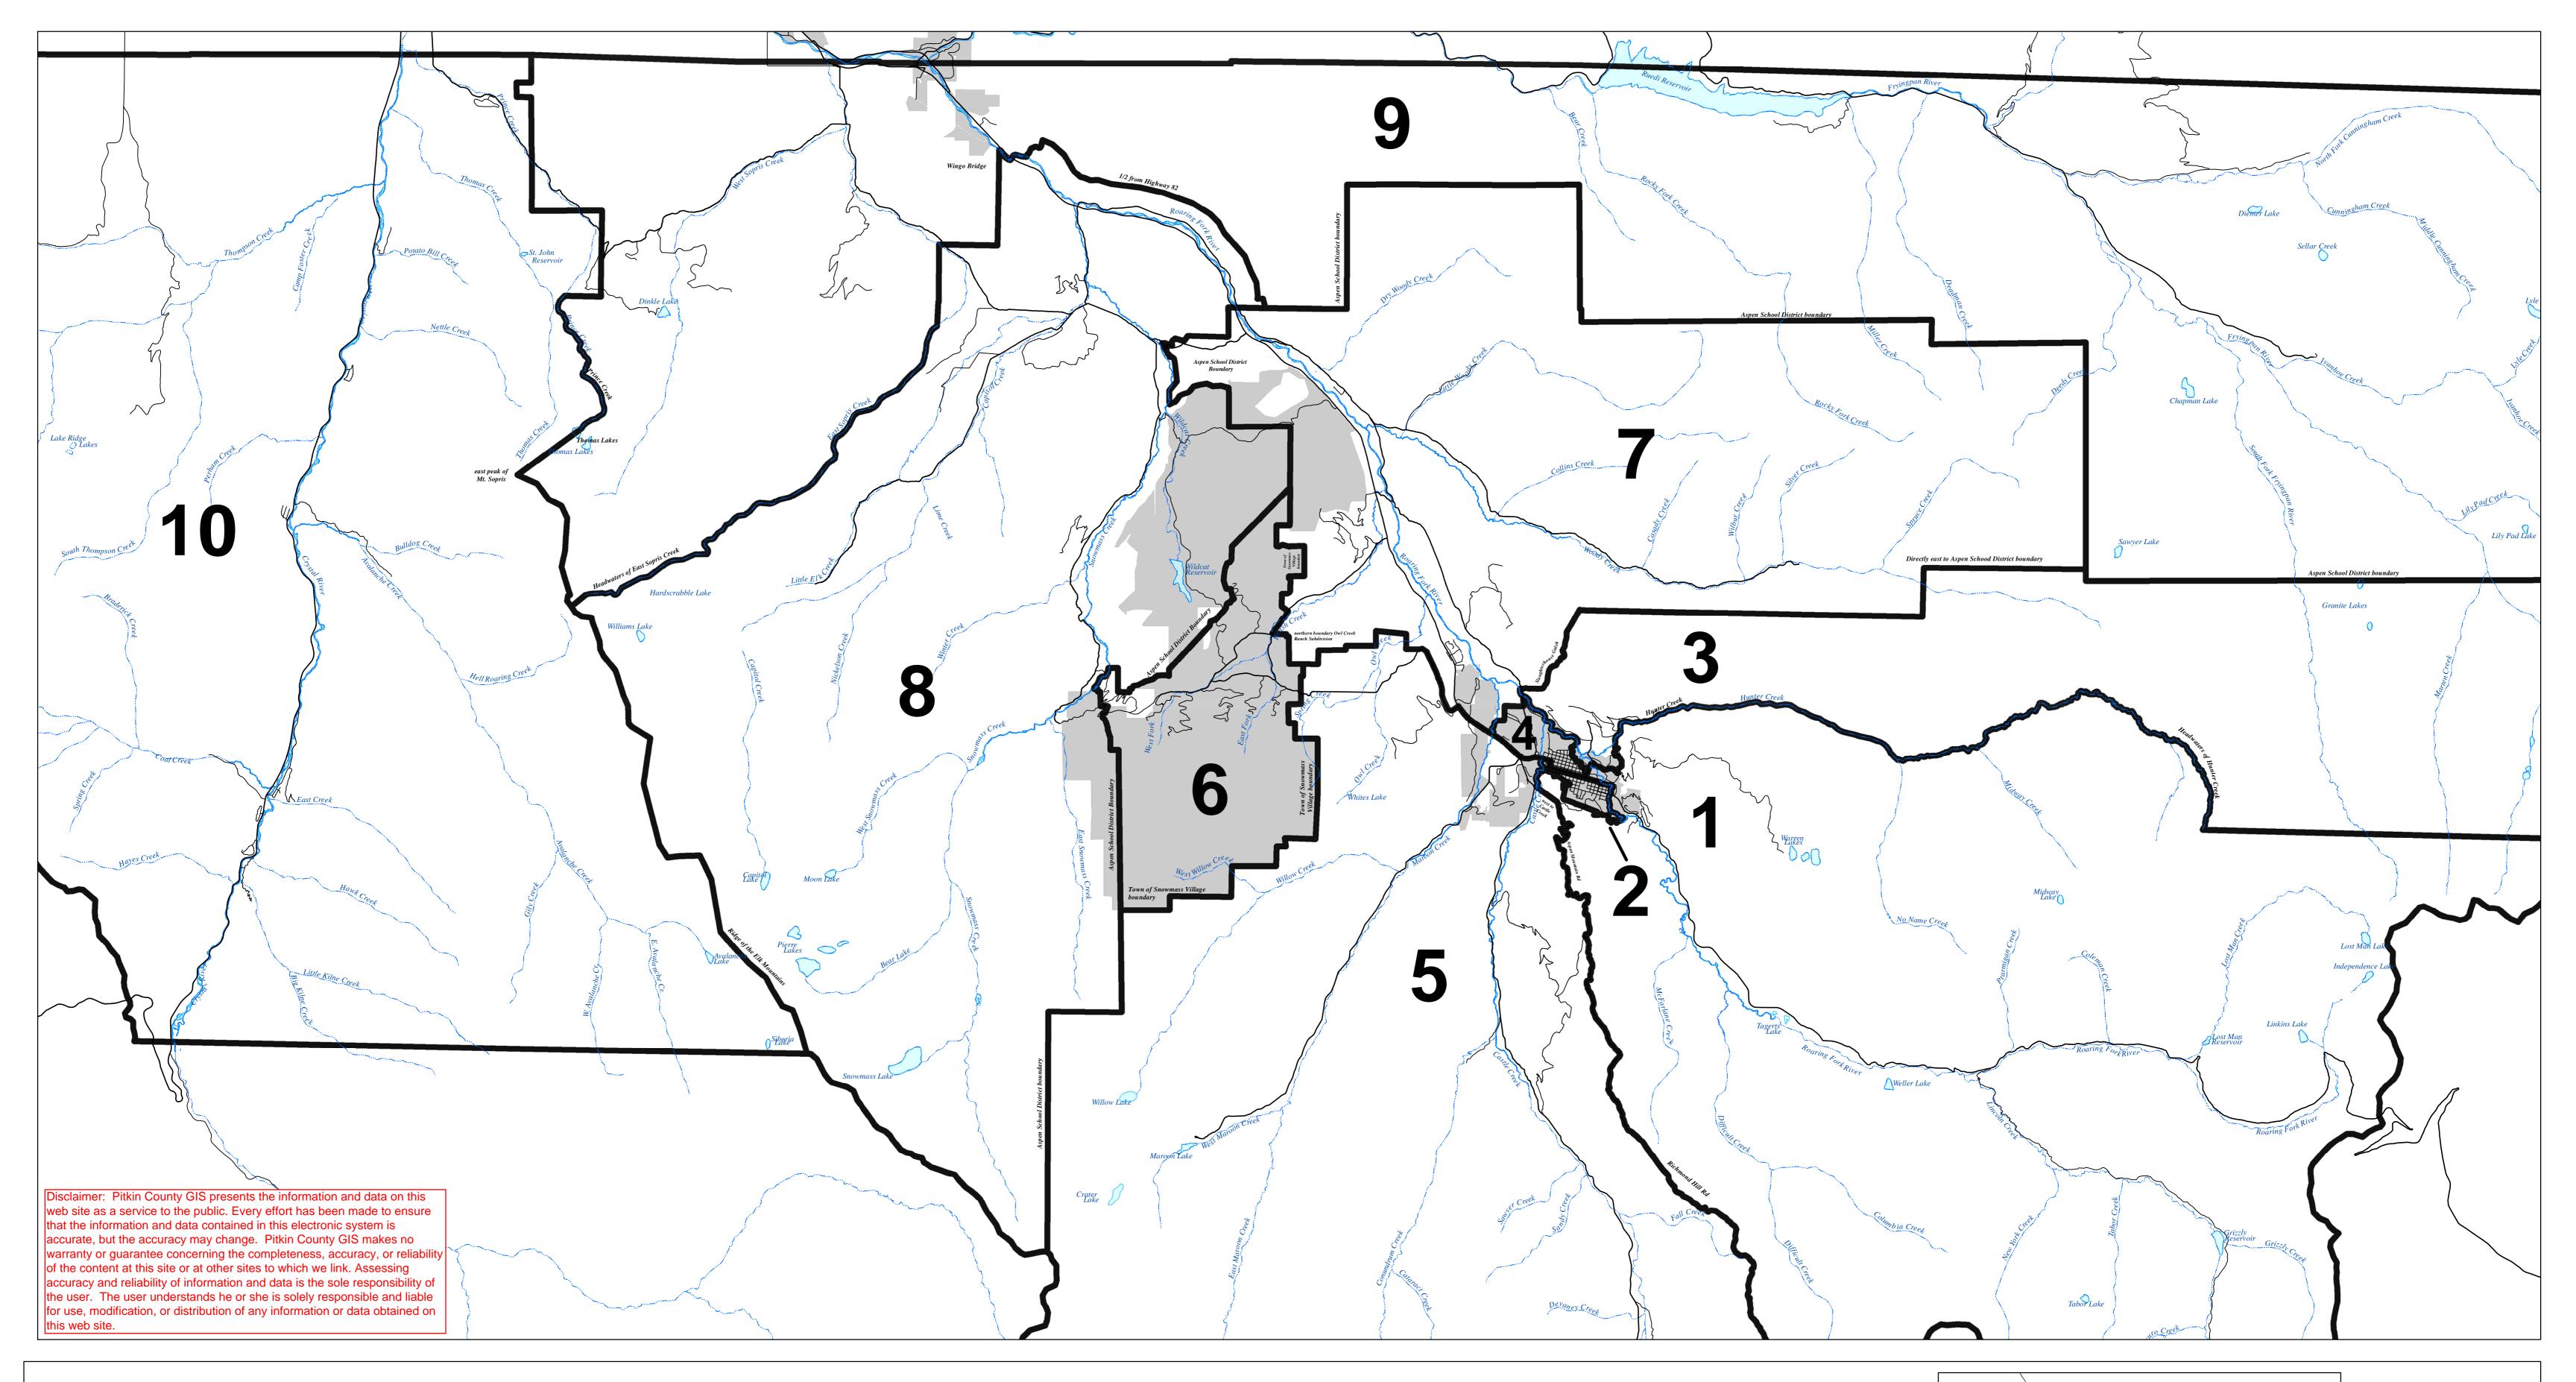

## Pitkin County VOTER PRECINCTS

## Page 1 of 2

COUNTY

This map is a graphical representation of the features depicted and is not a legal representation. The accuracy map change depending on enlargement or reduction.

Jan 12, 2012 © 2012 Pitkin County GIS