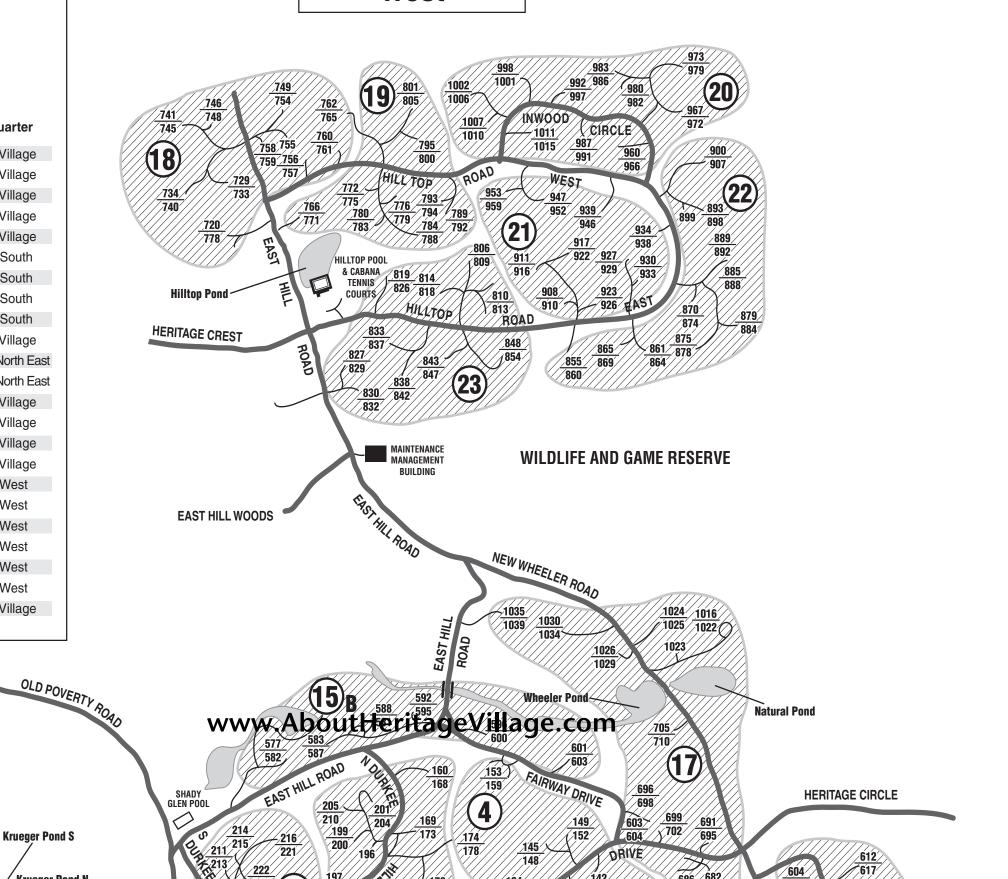

Village South, off East Hill Road, is located in Krueger Woods and included Condos 7, 8, 9 and 10.

Village West is the Hilltop area and is off East Hill Road, It includes Condos 18, 19, 20, 21, 22 and 23.

**Approximate Scale** 

Village

South

One Tenth Mile

| Condo unit locations by map area are. |       |                         |                   |  |
|---------------------------------------|-------|-------------------------|-------------------|--|
|                                       | Condo | Unit Number             | Map Quarter       |  |
|                                       | 1     | 10-42                   | Middle Village    |  |
|                                       | 2     | 43-83                   | Middle Village    |  |
|                                       | 3     | 84-124                  | Middle Village    |  |
|                                       | 4     | 125-159/179-210         | Middle Village    |  |
|                                       | 5     | 211-239                 | Middle Village    |  |
|                                       | 6     | 240-254/263-279         | Village South     |  |
|                                       | 7     | 280-295/300-321/388-290 | Village South     |  |
|                                       | 8     | 255-262/392-417         | Village South     |  |
|                                       | 9     | 322-329/331-375         | Village South     |  |
|                                       | 10    | 419-438                 | Middle Village    |  |
|                                       | 12    | 439-458/460-465/468-493 | Village North Eas |  |
|                                       | 13    | 494-535                 | Village North Eas |  |
|                                       | 14    | 536-569                 | Middle Village    |  |
|                                       | 15    | 570-603                 | Middle Village    |  |
|                                       | 16    | 604-654                 | Middle Village    |  |
|                                       | 17    | 682-711/1016-1039       | Middle Village    |  |
|                                       | 18    | 720-765                 | Village West      |  |
|                                       | 19    | 766-805                 | Village West      |  |
|                                       | 20    | 960-1015                | Village West      |  |
|                                       | 21    | 908-959                 | Village West      |  |
|                                       | 22    | 855-907                 | Village West      |  |
|                                       |       |                         |                   |  |

| ( | Condo | Unit Number             | Map Quarter        |
|---|-------|-------------------------|--------------------|
|   | 1     | 10-42                   | Middle Village     |
|   | 2     | 43-83                   | Middle Village     |
|   | 3     | 84-124                  | Middle Village     |
|   | 4     | 125-159/179-210         | Middle Village     |
|   | 5     | 211-239                 | Middle Village     |
|   | 6     | 240-254/263-279         | Village South      |
|   | 7     | 280-295/300-321/388-290 | Village South      |
|   | 8     | 255-262/392-417         | Village South      |
|   | 9     | 322-329/331-375         | Village South      |
|   | 10    | 419-438                 | Middle Village     |
|   | 12    | 439-458/460-465/468-493 | Village North East |
|   | 13    | 494-535                 | Village North East |
|   | 14    | 536-569                 | Middle Village     |
|   | 15    | 570-603                 | Middle Village     |
|   | 16    | 604-654                 | Middle Village     |
|   | 17    | 682-711/1016-1039       | Middle Village     |
|   | 18    | 720-765                 | Village West       |
|   | 19    | 766-805                 | Village West       |
|   | 20    | 960-1015                | Village West       |
|   | 21    | 908-959                 | Village West       |
|   | 22    | 855-907                 | Village West       |
|   | 23    | 806-854                 | Village West       |
|   | 24    | 1-8/655-680/1040-1042   | Middle Village     |