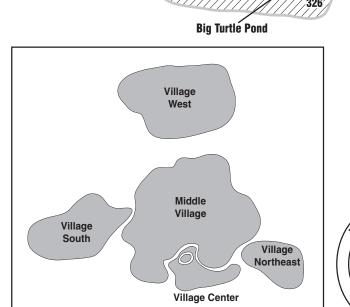

## Zoom in using the tools at bottom of the window Village Map Heritage Village • Southbury, CT 06488

Since Heritage Village was developed, preserving as Condo unit locations by map area are: much as possible the naturalness of the land, it does not follow a neat grid pattern. However, the Village can be divided into four general quarters, fanning out from the Village Center near the commercial area.

Village Center consists of most of the major facilities located on or off Heritage Way beginning at Hill House Road and extending through the upper parking area at the Activities Building.

Middle Village, which is the most populous segment, surrounds the Village Center. It includes Condos 1, 2, 3, 4, 5, 6, 11A-11B, 14, 15A-15B, 16, 17 and 24.

Village South, off East Hill Road, is located in Krueger Woods and included Condos 7, 8, 9 and 10.

Village West is the Hilltop area and is off East Hill Road, It includes Condos 18, 19, 20, 21, 22 and 23.

Village Northeast is off North Poverty Road. It is bisected by Winship Drive and includes Condos 12 and 13.

Dimensions, proportions, positions, scale and shapes, although fairly representative, are not exact.