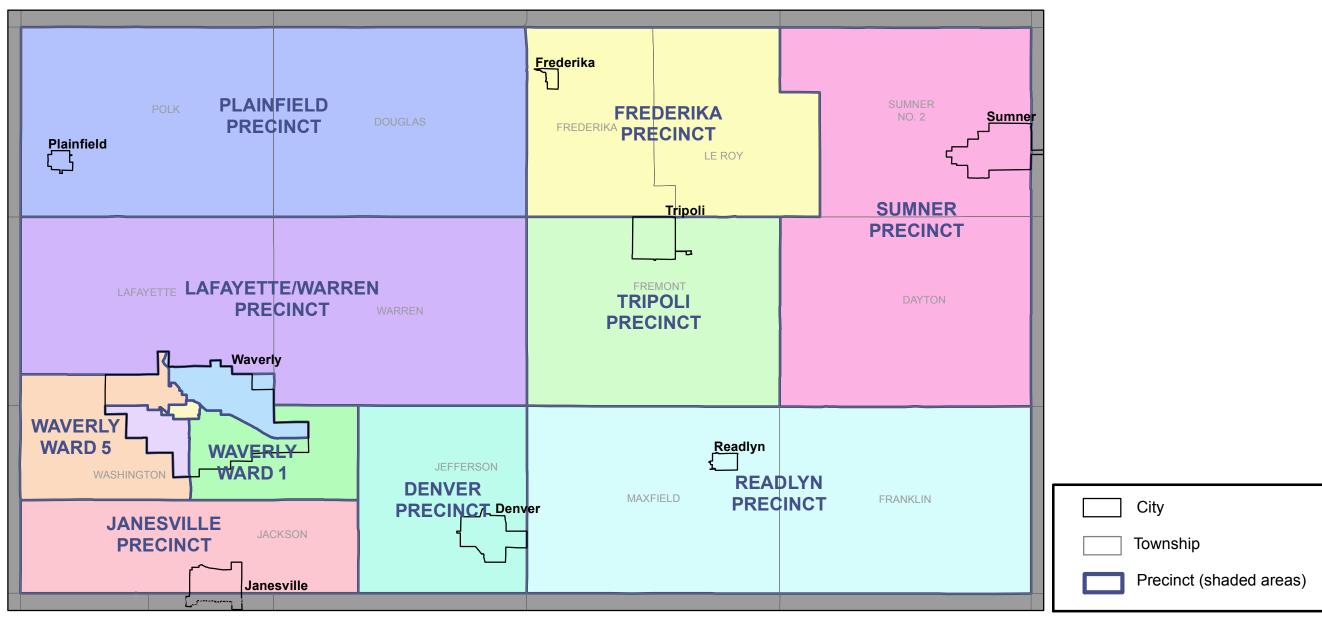

## **Bremer County Precinct Map**

This map was prepared by the Secretary of State's office based on 2010 federal decennial Census Bureau boundary information and the city and county reprecincting plans approved by the Secretary of State's office. This map became effective January 15, 2012. Political subdivision boundaries may differ from those reflected here for a number of reasons. Check with the county auditor or city clerk for official precinct information.