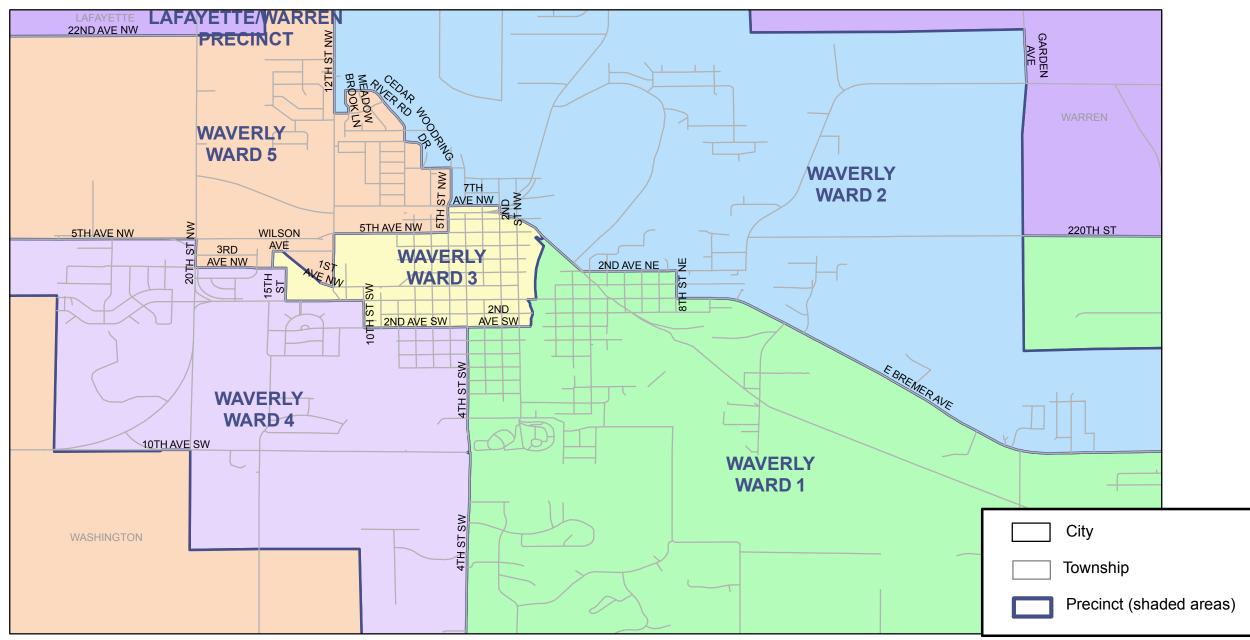

## City of Waverly Precinct Map

This map was prepared by the Secretary of State's office based on 2010 federal decennial Census Bureau boundary information and the city and county reprecincting plans approved by the Secretary of State's office. This map became effective January 15, 2012. Political subdivision boundaries may differ from those reflected here for a number of reasons. Check with the county auditor or city clerk for official precinct information.