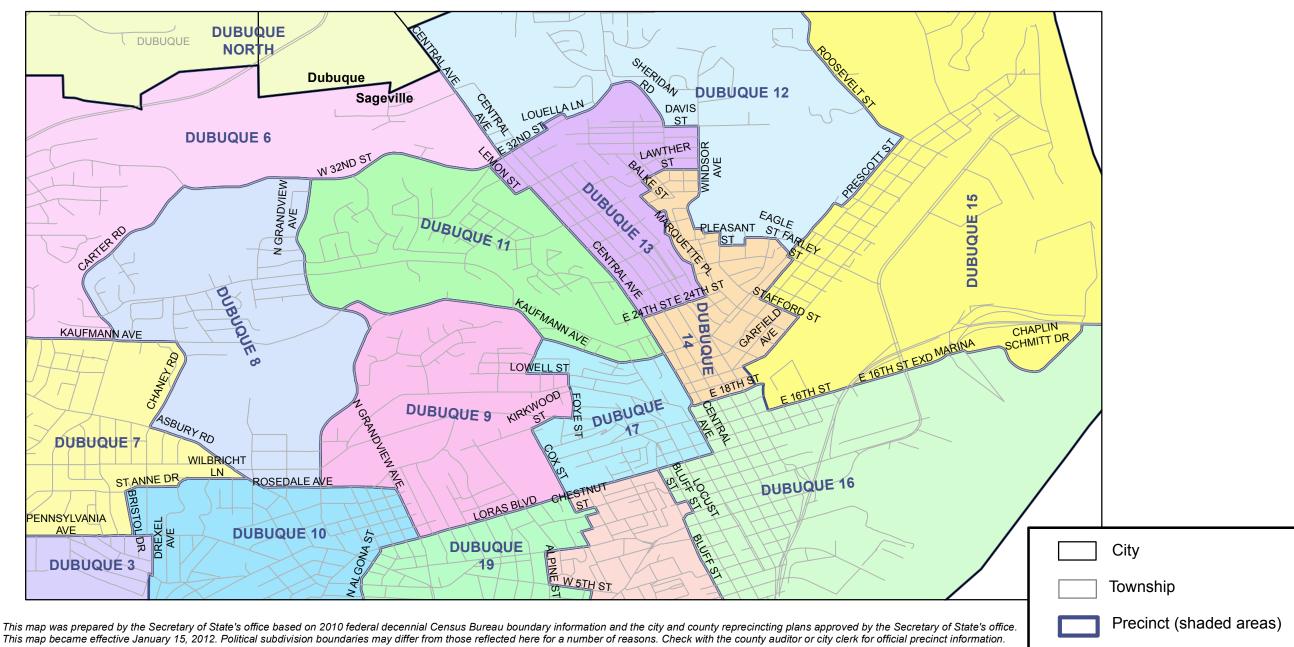

This map became effective January 15, 2012. Political subdivision boundaries may differ from those reflected here for a number of reasons. Check with the county auditor or city clerk for official precinct information.