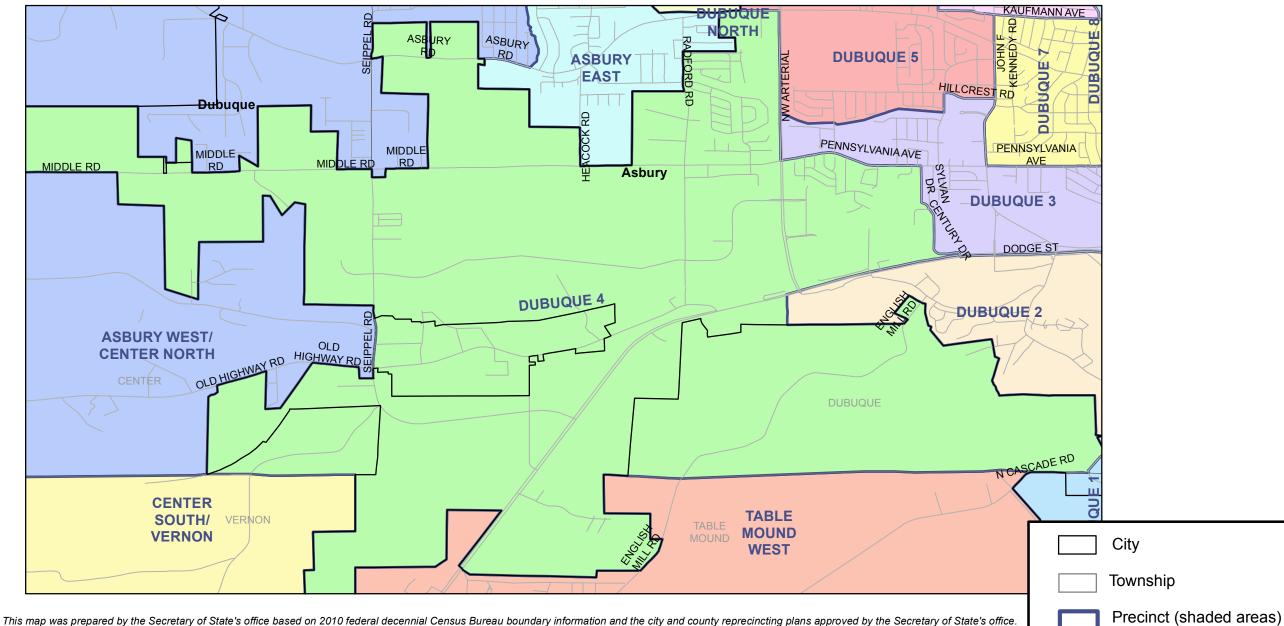

This map became effective January 15, 2012. Political subdivision boundaries may differ from those reflected here for a number of reasons. Check with the county auditor or city clerk for official precinct information.