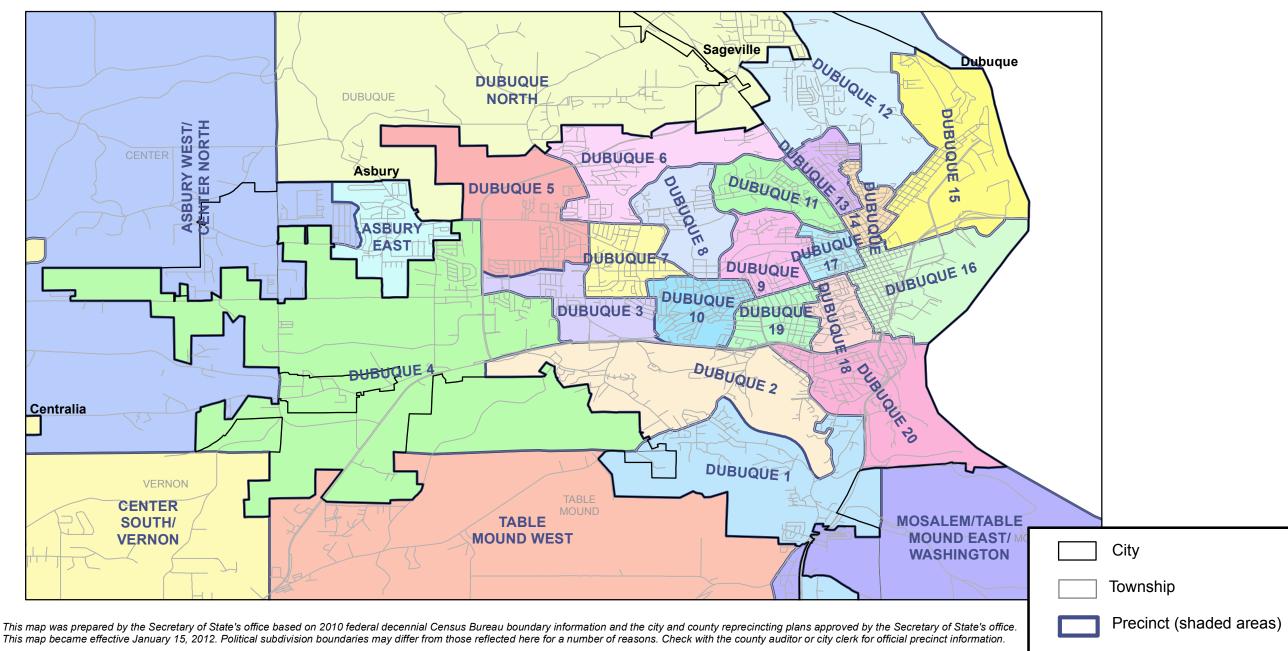

This map became effective January 15, 2012. Political subdivision boundaries may differ from those reflected here for a number of reasons. Check with the county auditor or city clerk for official precinct information.