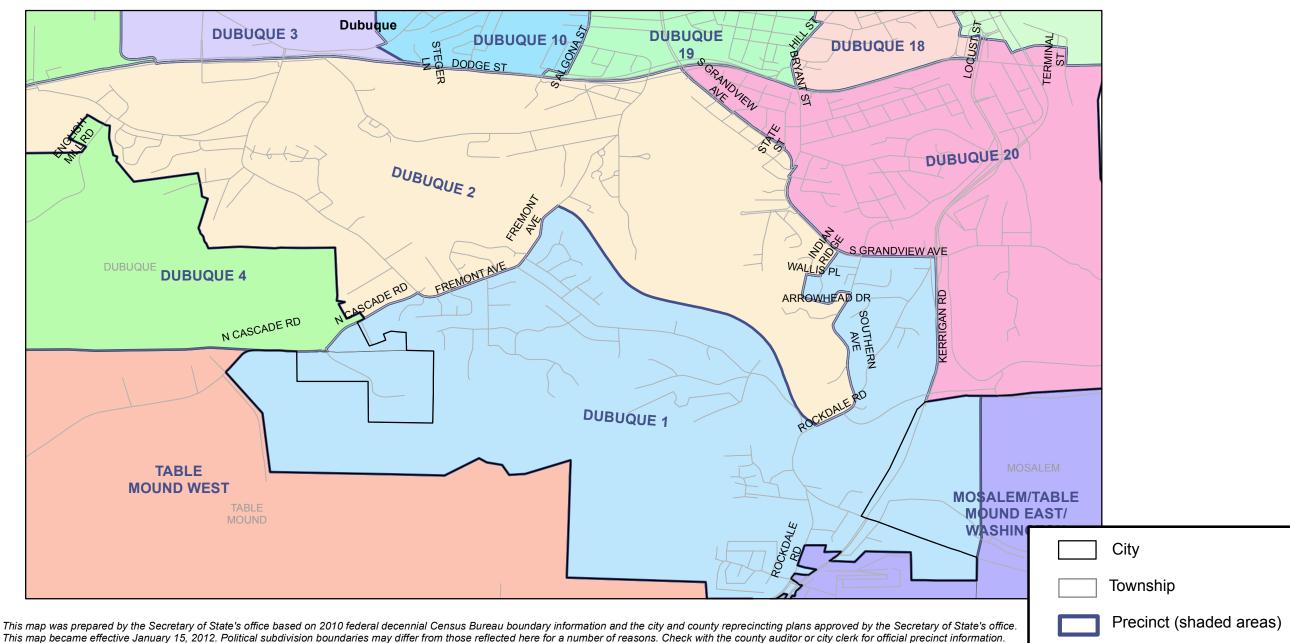

This map became effective January 15, 2012. Political subdivision boundaries may differ from those reflected here for a number of reasons. Check with the county auditor or city clerk for official precinct information.