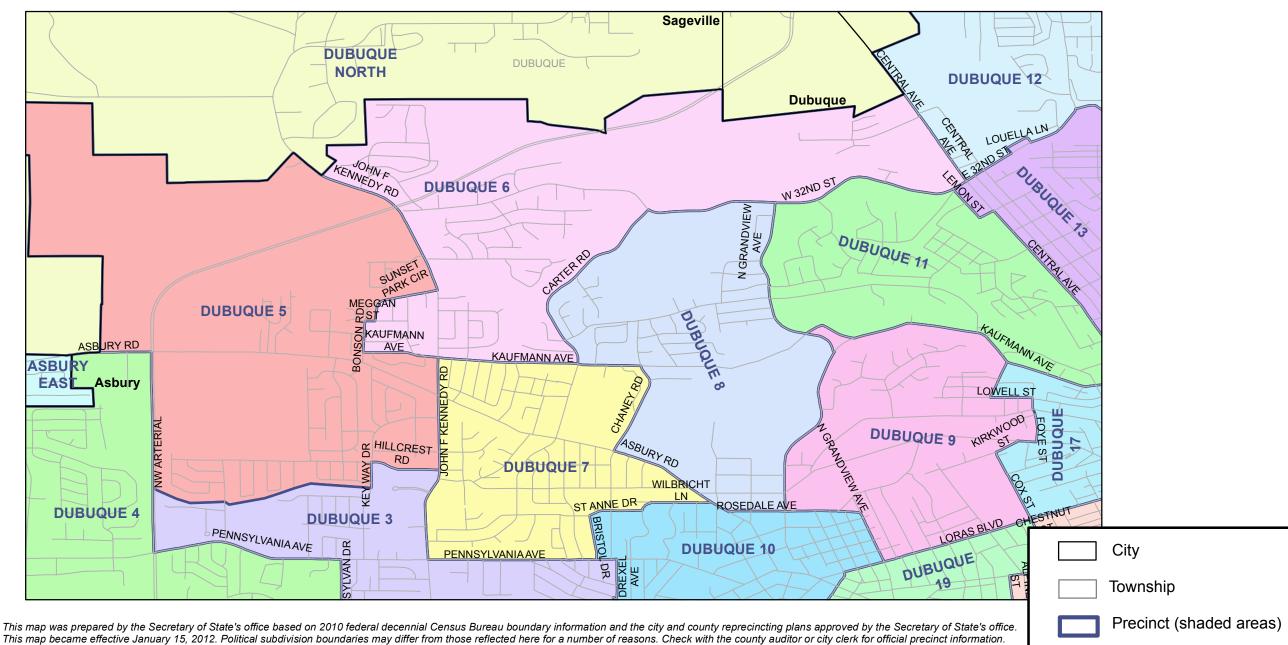

### **Dubuque County Precinct Map**

This map became effective January 15, 2012. Political subdivision boundaries may differ from those reflected here for a number of reasons. Check with the county auditor or city clerk for official precinct information.