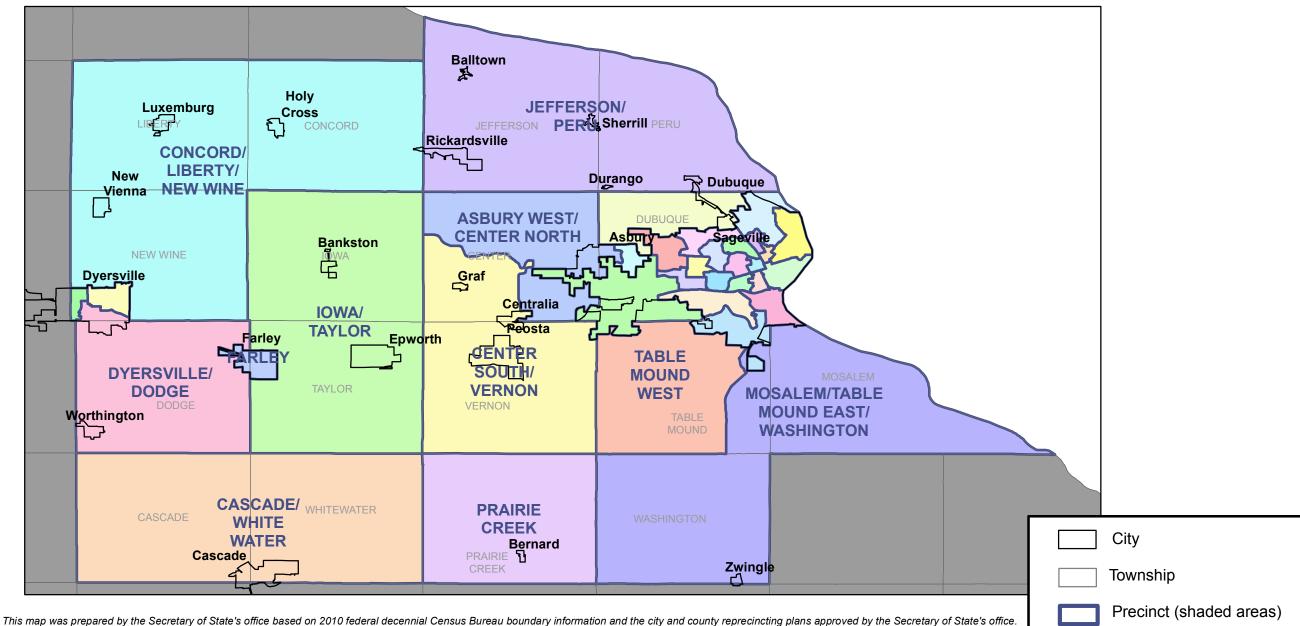

### **Dubuque County Precinct Map**

This map became effective January 15, 2012. Political subdivision boundaries may differ from those reflected here for a number of reasons. Check with the county auditor or city clerk for official precinct information.