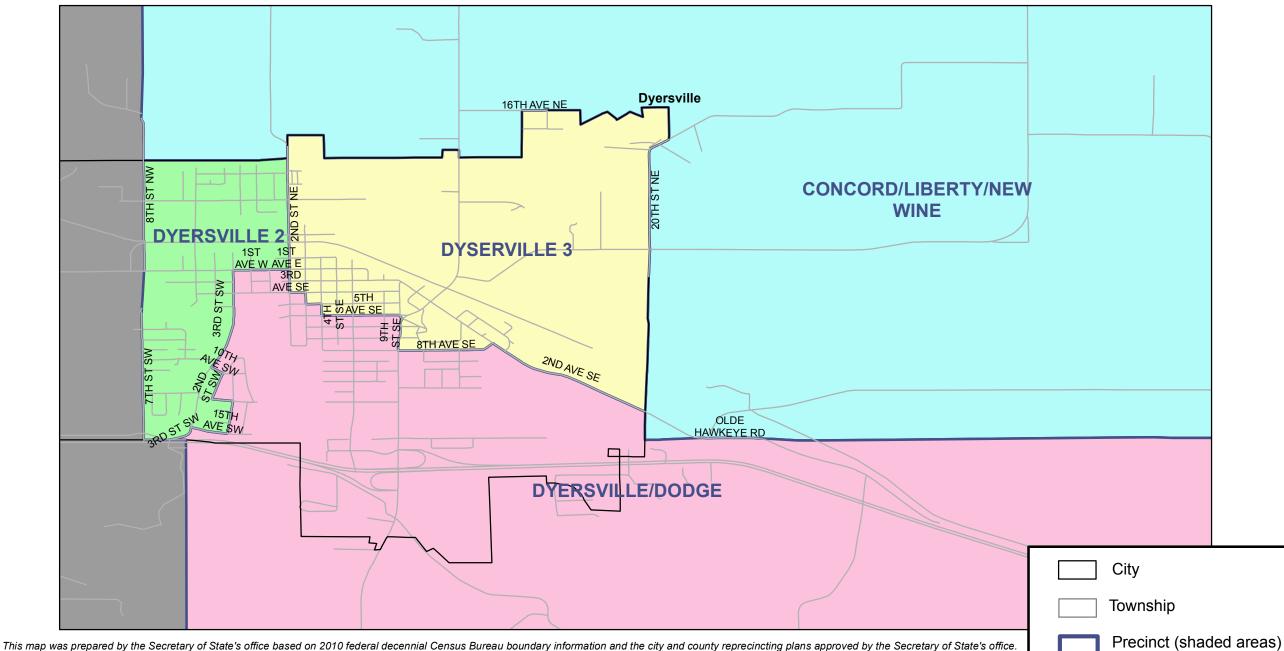

# **City of Dyserville Precinct Map**

This map became effective January 15, 2012. Political subdivision boundaries may differ from those reflected here for a number of reasons. Check with the county auditor or city clerk for official precinct information.