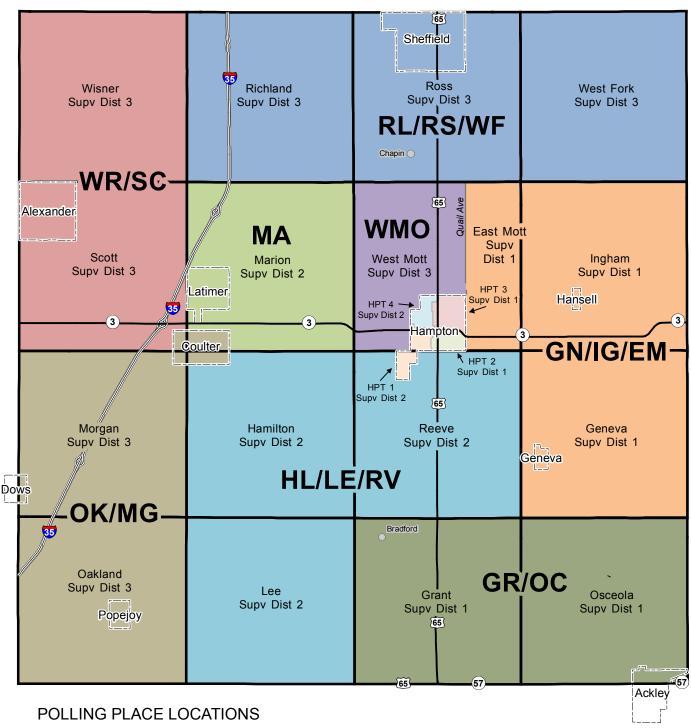

## Franklin County Precinct Map

Effective January 15, 2012

- GN/IG/EM Geneva/Ingham/East Mott (inc Hansell City, Geneva City)
- 2. GR/OC Grant/Osceola (inc portion of Ackley City)
- 3. HL/LE/RV Hamilton/Lee/Reeve
- 4. HP1 Hampton 1
- 5. HP2 Hampton 2
- 6. HP3 Hampton 3
- 7. HP4 Hampton 4
- 8. MA Marion (inc Latimer City)
- 9. OK/MG Oakland/Morgan (inc Coulter City, Popejoy City, portion of Dows City)
- 10. WMO West Mott
- 11. RL/RS/WF Richland/Ross/West Fork (inc Sheffield City)
- 12. WR/SC Wisner/Scott (inc Alexander City)

| Hansell | Community ( | Senter | 1471 | lın |
|---------|-------------|--------|------|-----|
|---------|-------------|--------|------|-----|

Bradford Community Center Maynes Grove Shelter F.C. Law Enforcement Center F.C. Law Enforcement Center St. Patrick's Catholic Church Hampton Fire Station Latimer Community Center Coulter Community Center

F.C. Courthouse Sheffield EMS Building Alexander Public Library 1471 Timber Ave

302 Main St 948 Highway 65 105 5th St SW 105 5th St SW 1405 Federal St N 203 2nd Ave NW 104 N Akir St

104 N Akir St 109 Main St 12 1st Ave NW

111 N 3rd St

409 Harriman St

Latimer Coulter Hampton Sheffield

Hansell

Bradford

Hampton

Hampton

Hampton

Hampton

Hampton.

Sheffield Alexander