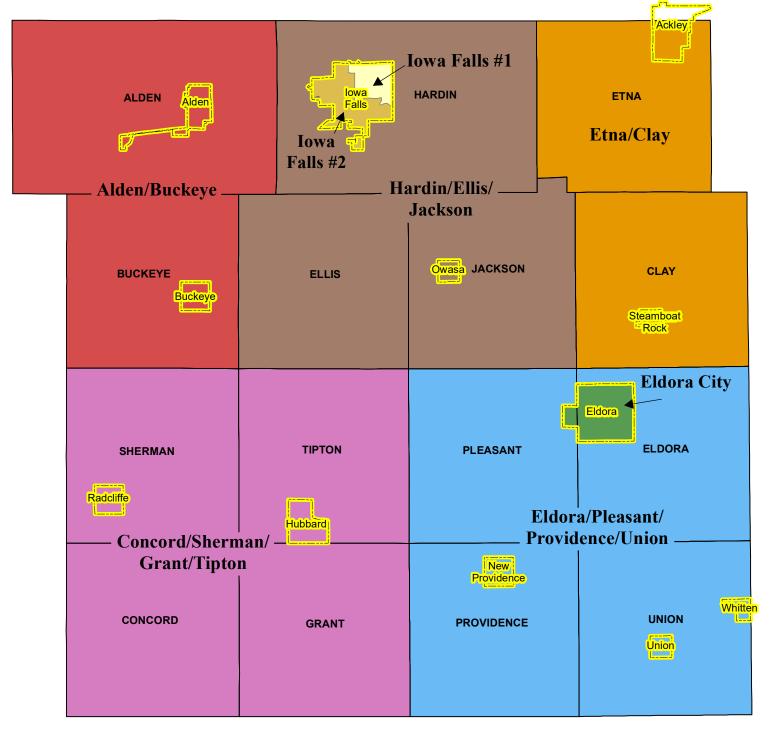

## Hardin County Precinct Map

PRIMARY and GENERAL Precinct Polling Locations

**VOTING PRECINCT BOUNDARIES EFFECTIVE JANUARY 15, 2012** 

## PRIMARY and GENERAL Precinct Polling Locations

Alden/Buckeye Eldora/Pleasant/Providence/Union Concord/Sherman/Grant/Tipton Eldora City Etna/Clay Hardin/Ellis/Jackson Iowa Falls #1 Iowa Falls #2 Alden Legion Community Center Eldora City Hall Hubbard Fire Station Hardin County Courthouse St. John's United Church of Christ Ellsworth Equine Center Barlow Memorial Library Iowa Falls Fire Station

506 West St.A1442 Washington St.E218 Iowa St.H1215 Edgington Ave.E716 - 3rd Ave.A709 Ellsworth Ave.Id921 Washington Ave.Id218 South River St.Id

Alden Eldora Hubbard Eldora Ackley Iowa Falls Iowa Falls Iowa Falls