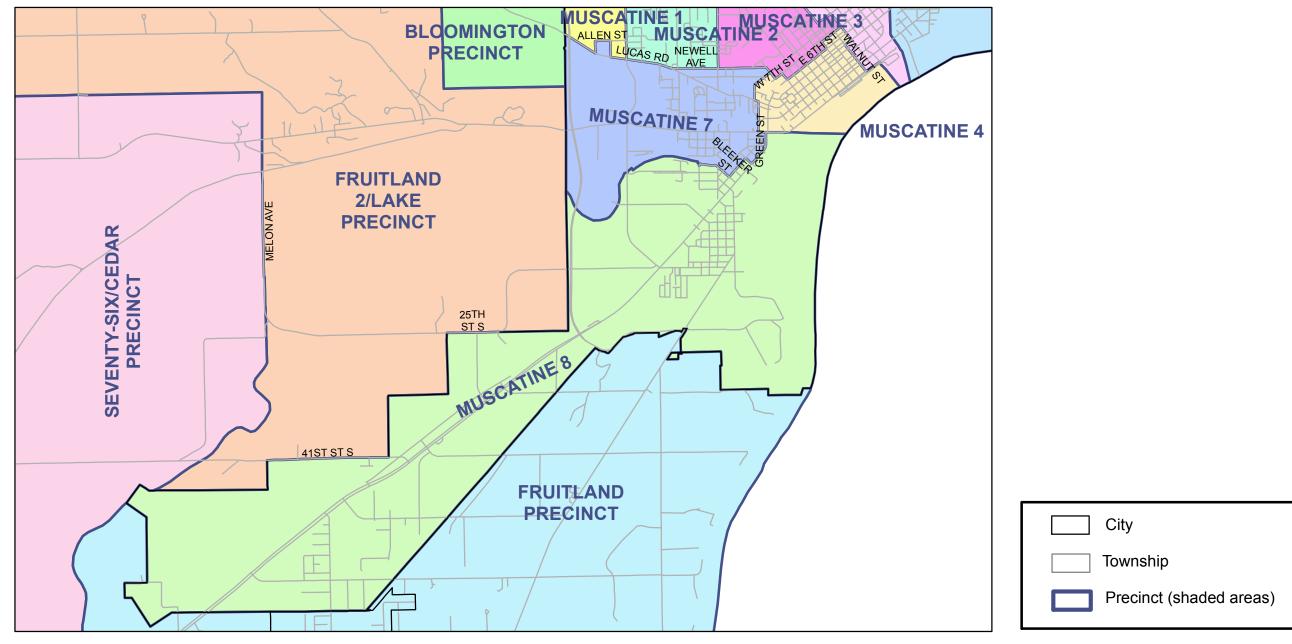

## City of Muscatine Precinct Map

This map was prepared by the Secretary of State's office based on 2010 federal decennial Census Bureau boundary information and the city and county reprecincting plans approved by the Secretary of State's office. This map became effective January 15, 2012. Political subdivision boundaries may differ from those reflected here for a number of reasons. Check with the county auditor or city clerk for official precinct information.