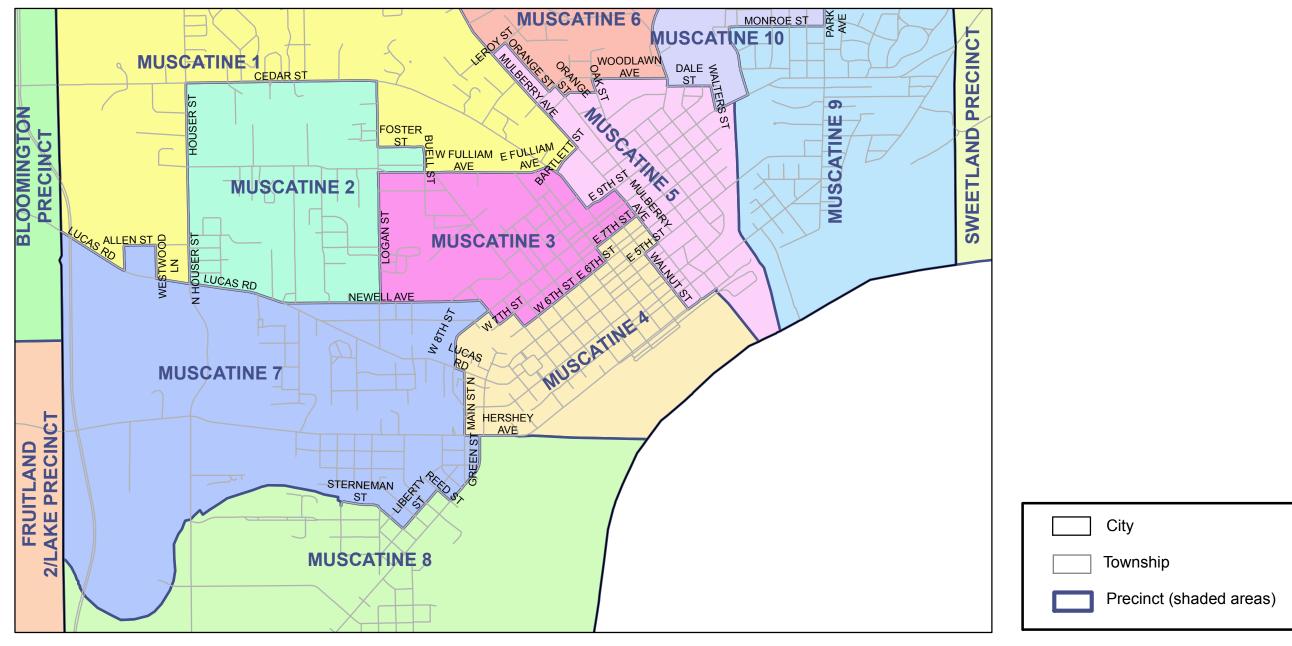

## City of Muscatine Precinct Map

This map was prepared by the Secretary of State's office based on 2010 federal decennial Census Bureau boundary information and the city and county reprecincting plans approved by the Secretary of State's office. This map became effective January 15, 2012. Political subdivision boundaries may differ from those reflected here for a number of reasons. Check with the county auditor or city clerk for official precinct information.