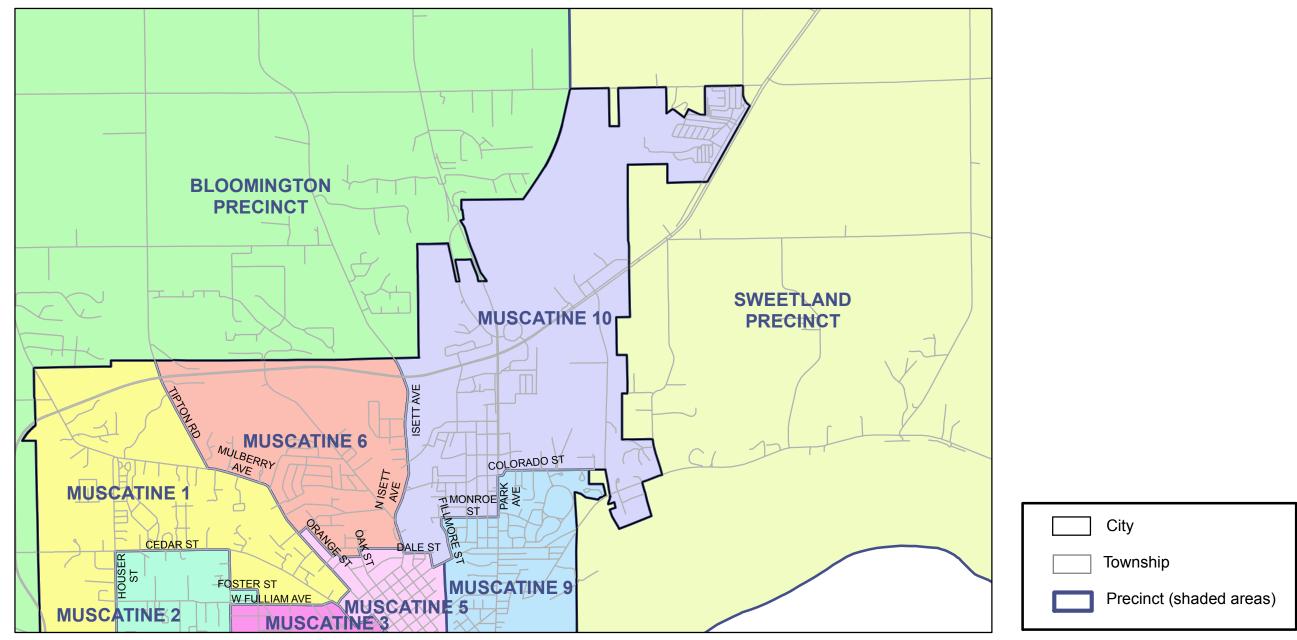

## City of Muscatine Precinct Map

This map was prepared by the Secretary of State's office based on 2010 federal decennial Census Bureau boundary information and the city and county reprecincting plans approved by the Secretary of State's office.

This map became effective January 15, 2012. Political subdivision boundaries may differ from those reflected here for a number of reasons. Check with the county auditor or city clerk for official precinct information.