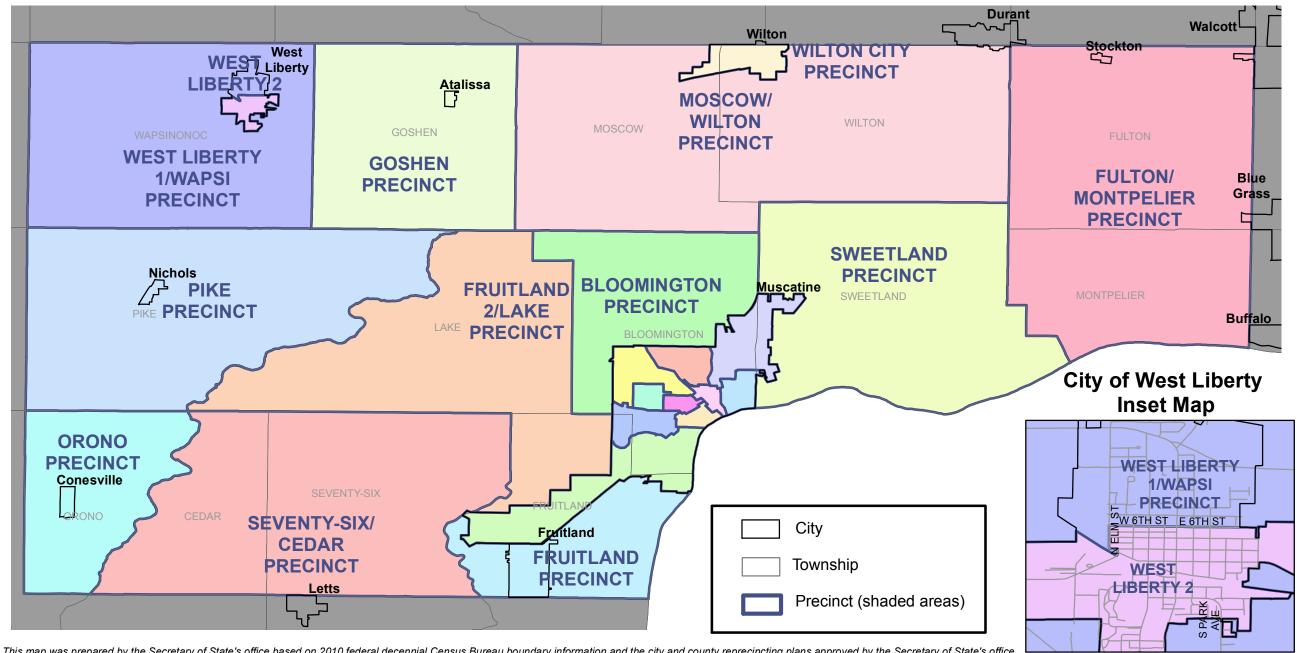

## **Muscatine County Precinct Map**

This map was prepared by the Secretary of State's office based on 2010 federal decennial Census Bureau boundary information and the city and county reprecincting plans approved by the Secretary of State's office.

This map became effective January 15, 2012. Political subdivision boundaries may differ from those reflected here for a number of reasons. Check with the county auditor or city clerk for official precinct information.