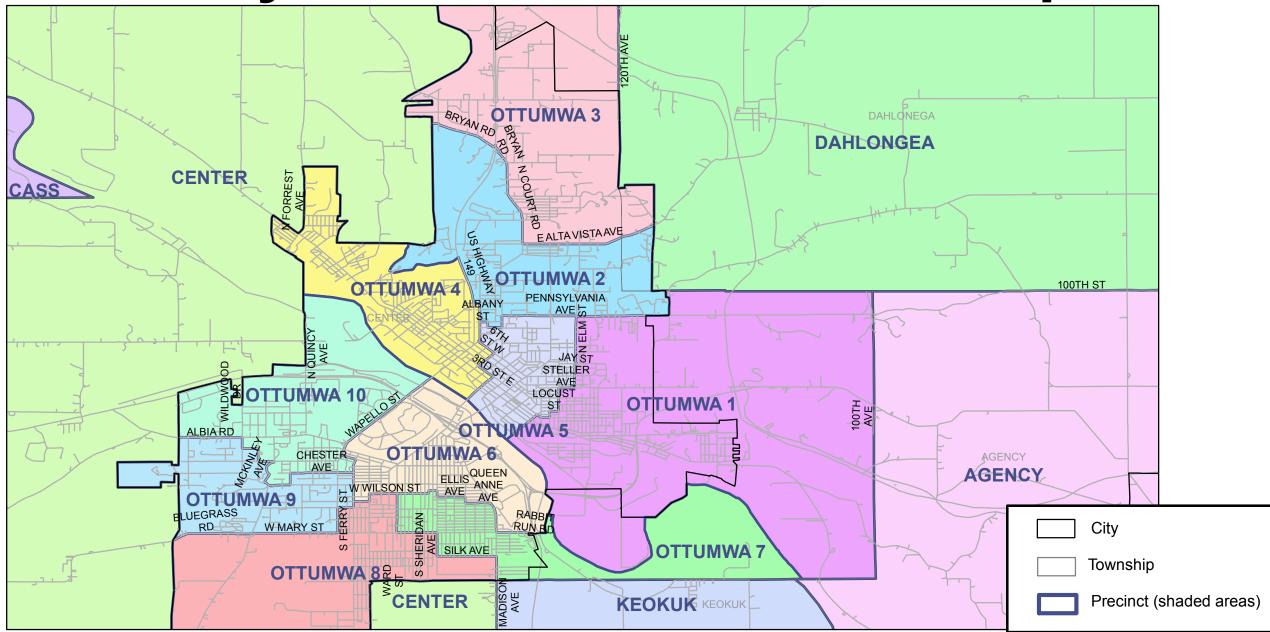

## **City of Ottumwa Precinct Map**

This map was prepared by the Secretary of State's office based on 2010 federal decennial Census Bureau boundary information and the city and county reprecincting plans approved by the Secretary of State's office. This map became effective January 15, 2012. Political subdivision boundaries may differ from those reflected here for a number of reasons. Check with the county auditor or city clerk for official precinct information.