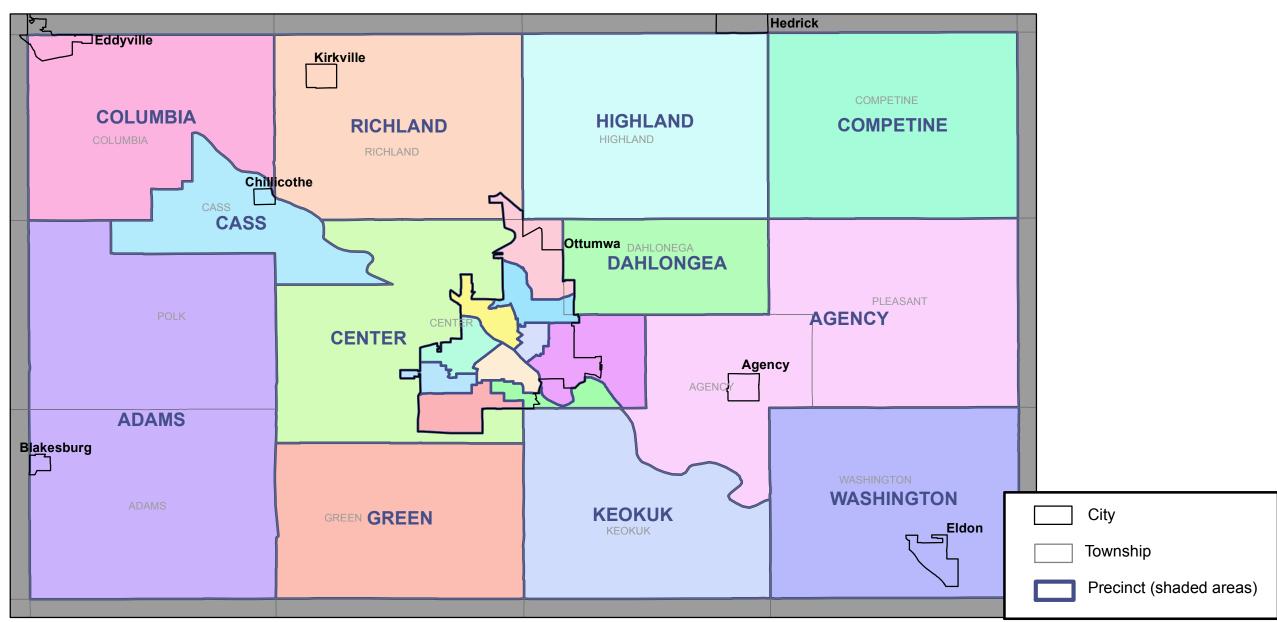

## Wapello County Precinct Map

This map was prepared by the Secretary of State's office based on 2010 federal decennial Census Bureau boundary information and the city and county reprecincting plans approved by the Secretary of State's office. This map became effective January 15, 2012. Political subdivision boundaries may differ from those reflected here for a number of reasons. Check with the county auditor or city clerk for official precinct information.