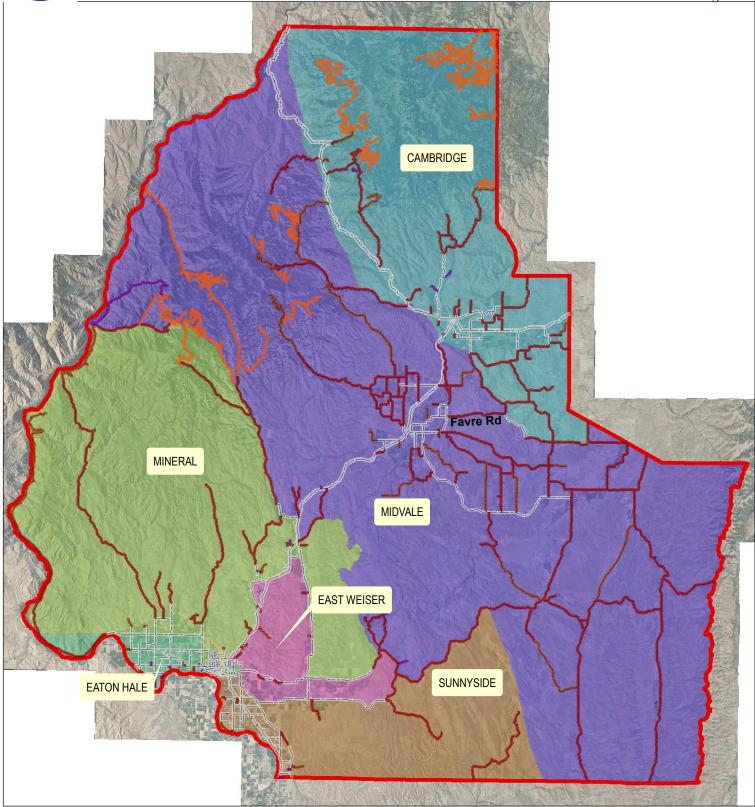

## COUNTYWIDE VOTING PRECINCTS

THIS MAP CREATED BY THE OFFICE OF THE WASHINGTON COUNTY ASSESSOR

## 1 inch = 32,120.1 feet

BASED ON GOVERNMENT SURVEYS & OFFICIAL RECORDS ON FILE AT THE OFFICE OF THE COUNTY RECORDER OF WASHINGTON COUNTY, IDAHO. FOR ASSESSMENT PURPOSES ONLY DOES NOT GUARANTEE BOUNDARIES

| s | Legen |  |  |  |
|---|-------|--|--|--|
|   |       |  |  |  |
|   |       |  |  |  |

|       |                   |   | Feet      |                     |
|-------|-------------------|---|-----------|---------------------|
| egend |                   |   |           |                     |
|       | TOWNSHIP LINES    |   | STATE HWY | <br>GRAVEL/DIRT     |
|       | SECTION LINES     |   | PAVED     | <br>CITY            |
|       | 1/4 SECTION LINES |   | PAVED     | <br>NATIONAL FOREST |
|       | RIVERS            | _ | GRAVEL    | PRIVATE             |
|       |                   |   |           |                     |